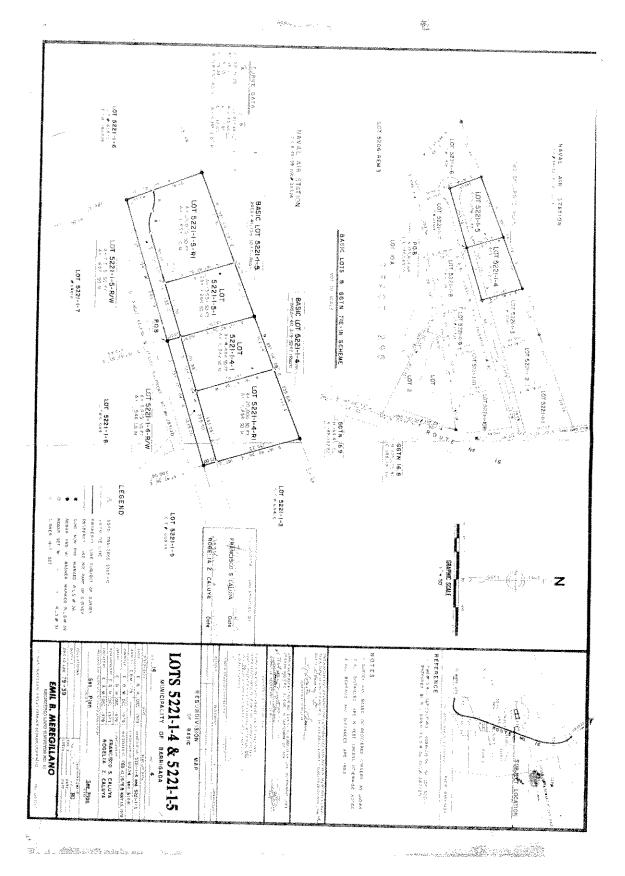

## BE IT ENACTED BY THE PEOPLE OF GUAM:

Section 1. Legislative Findings and Intent. I Liheslaturan Guahån finds 2 that the late Victorino and Fina Mercado, property owners of Lot No. 5221-1-4-R1, 3 in the Municipality of Barrigada, self-constructed a two story duplex on the 4 existing property and converted it into a four-plex building. The intention of 5 Victorino and Fina Mercado, was to accommodate their children and finance their 6 education through the rental of the additional units. As children and heirs of the 7 late Victorino and Fina Mercado, Elmer C. Mercado and Lulu T. Mercado 8 (husband and wife) and Therese M. Bugayong and Danilo B. Bugayong (husband 9 and wife), ½ undivided interest, as community property owners of Lot No. 5221-1-10 4-R1, Barrigada, Guam, Estate No. 61159, Suburban, containing an area of 1,858 ± 11 square meters, as shown on Drawing No. EBM 79-39, L.M. No. 098 FY80, 12 prepared by Emil B. Meregillano, RLS No. 51, dated January 22, 1980;-13 LM098FY80 Map Pac #310027, located in the Municipality of Barrigada, Guam 14 would like to continue to utilize the existing property as additional income and 15 access the accumulated equity in their property. (Attachment A) 16 Furthermore, I Liheslaturan Guahan finds that the present property is zoned 17

Lot No. 5221-1-4-R1, Barrigada, Guam, Estate No. 61159, Suburban, containing an area of 1,858± square meters, as shown on map Drawing No. EBM 79-39, prepared by Emil Meregillano, RLS No. 51, dated January 22, 1980; - LM098FY80 Map Pac #310027